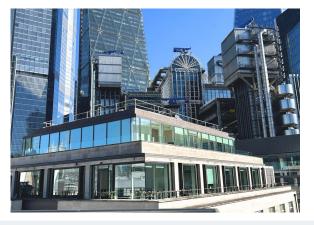

# Whole Floor with Large Outdoor Terrace

21 Lime Street, London, EC3M 7HB 3,617 SQ FT

TO LET

- Large outdoor terrace
- Views of City 'Tower' cluster
- High profile reception area with 24/7 security
- Grade A office building
- EPC B
- Adjacent to Leadenhall Market
- High quality fit out in situ
- Fan coil air-conditioning

## Description

Fantastic whole floor with high quality fit out, Tower Cluster views and large private terrace.

## Amenities

- Dedicated outdoor terrace
- Views of city 'Tower' cluster
- Grade A office building
- EPC B
- Adjacent to Leadenhall Market
- High profile reception area with 24/7 security
- 2 x 13 person automatic passenger lifts
- Fan coil air-conditioning
- Raised floor
- Metal tile suspended ceilings with LED lighting
- Bicycle storage
- Shower facilities and 8x lockers