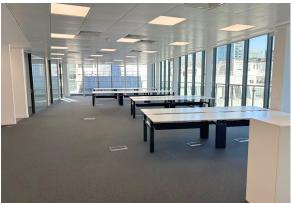

## Description

Fantastic whole floor with high quality fit out, Tower Cluster views and large private terrace.

## Amenities

- Dedicated outdoor terrace
- Views of city 'Tower' cluster
- Grade A office building
- EPC B
- Adjacent to Leadenhall Market
- High profile reception area with 24/7 security
- 2 x 13 person automatic passenger lifts
- Fan coil air-conditioning
- Raised floor
- Metal tile suspended ceilings with LED lighting
- Bicycle storage
- Shower facilities and 8x lockers