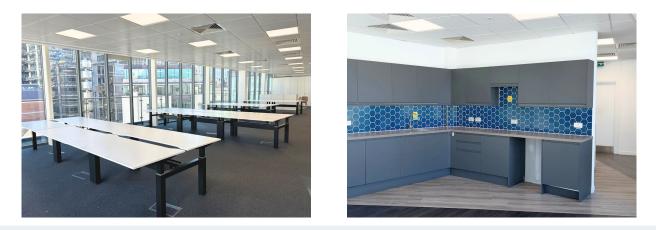

## Description

Fantastic whole floor with high quality fit out, Tower Cluster views and large private terrace.

## Amenities

- Dedicated outdoor terrace
- Views of city 'Tower' cluster
- Grade A office building
- EPC B
- Adjacent to Leadenhall Market
- High profile reception area with 24/7 security
- 2 x 13 person automatic passenger lifts
- Fan coil air-conditioning
- Raised floor
- Metal tile suspended ceilings with LED lighting
- Bicycle storage
- Shower facilities and 8x lockers