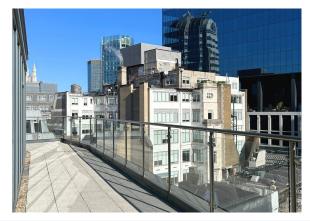

# Whole Floor with Large Outdoor Terrace

21 Lime Street, London, EC3M 7HB 3,617 SQ FT

TO LET

- Large outdoor terrace
- Views of City 'Tower' cluster
- High profile reception area with 24/7 security
- Grade A office building
- EPC B
- Adjacent to Leadenhall Market
- High quality fit out in situ
- Fan coil air-conditioning

## Description

Fantastic whole floor with high quality fit out, Tower Cluster views and large private terrace.

## Amenities

- Dedicated outdoor terrace
- Views of city 'Tower' cluster
- Grade A office building
- EPC B
- Adjacent to Leadenhall Market
- High profile reception area with 24/7 security
- 2 x 13 person automatic passenger lifts
- Fan coil air-conditioning
- Raised floor
- Metal tile suspended ceilings with LED lighting
- Bicycle storage
- Shower facilities and 8x lockers