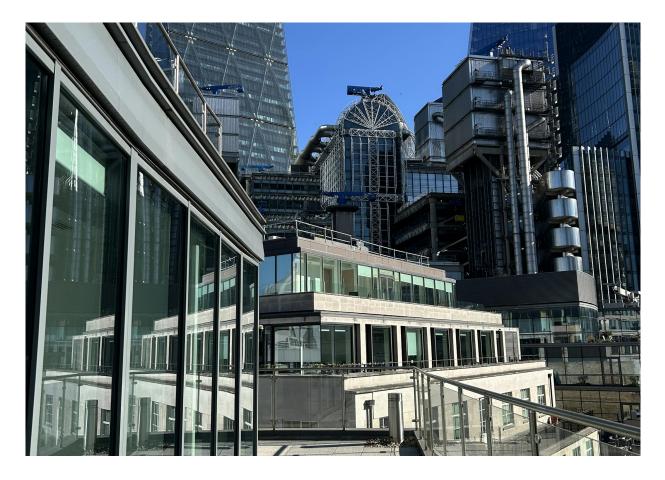

# Whole Floor with Large Outdoor Terrace

21 Lime Street, London, EC3M 7HB 3,617 SQ FT

TO LET

- Large outdoor terrace
- Views of City 'Tower' cluster
- High profile reception area with 24/7 security
- Grade A office building
- EPC B
- Adjacent to Leadenhall Market
- High quality fit out in situ
- Fan coil air-conditioning

## Description

Fantastic whole floor with high quality fit out, Tower Cluster views and large private terrace.

## Amenities

- Dedicated outdoor terrace
- Views of city 'Tower' cluster
- Grade A office building
- EPC B
- Adjacent to Leadenhall Market
- High profile reception area with 24/7 security
- 2 x 13 person automatic passenger lifts
- Fan coil air-conditioning
- Raised floor
- Metal tile suspended ceilings with LED lighting
- Bicycle storage
- Shower facilities and 8x lockers